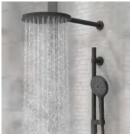

#### SAFE AND ENJOYABLE SHOWERING

Perfect for families, the easy to operate One Touch Thermostatic Mixer allows you to precisely control the water flow rate, showerhead or handpiece function and temperature with a hot water limit preset at 38°C to prevent scalding.

Precise temperature control Handpiece only Showerhead only Showerhead and handpiece

25 Vestey Drive Mt Wellington, Auckland 1060

PO Box 14695, Panmure Auckland 1741, New Zealand

Ph: +64 9 573 0490 +64 9 573 0495 Fax: Email: sales@robertson.co.nz