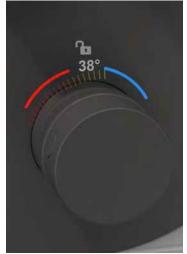

#### SAFE AND ENJOYABLE SHOWERING

Perfect for families, the easy to operate One Touch Thermostatic Mixer allows you to precisely control the water flow rate, showerhead or handpiece function and temperature with a hot water limit preset at 38°C to prevent scalding.

Precise temperature control Handpiece only Showerhead only Showerhead and handpiece

25 Vestey Drive Mt Wellington, Auckland 1060

PO Box 14695, Panmure Auckland 1741, New Zealand

Ph: +64 9 573 0490 +64 9 573 0495 Fax: Email: sales@robertson.co.nz