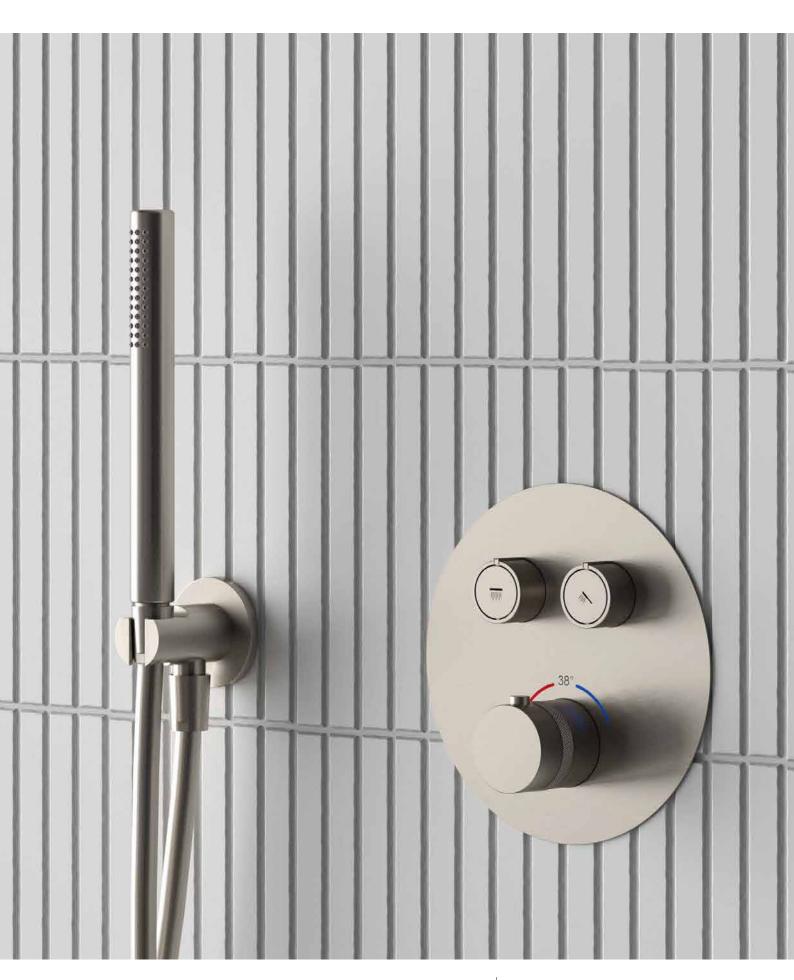

#### ONE TOUCH

#### SAFE AND ENJOYABLE SHOWERING

Perfect for families, the easy to operate One Touch Thermostatic Mixer allows you to precisely control the water flow rate, showerhead or handpiece function and temperature with a hot water limit preset at 38°C to prevent scalding.

Precise temperature control Handpiece only Showerhead only Showerhead and handpiece

25 Vestey Drive Mt Wellington, Auckland 1060

PO Box 14695, Panmure Auckland 1741, New Zealand

Ph: +64 9 573 0490 +64 9 573 0495 Fax: Email: sales@robertson.co.nz