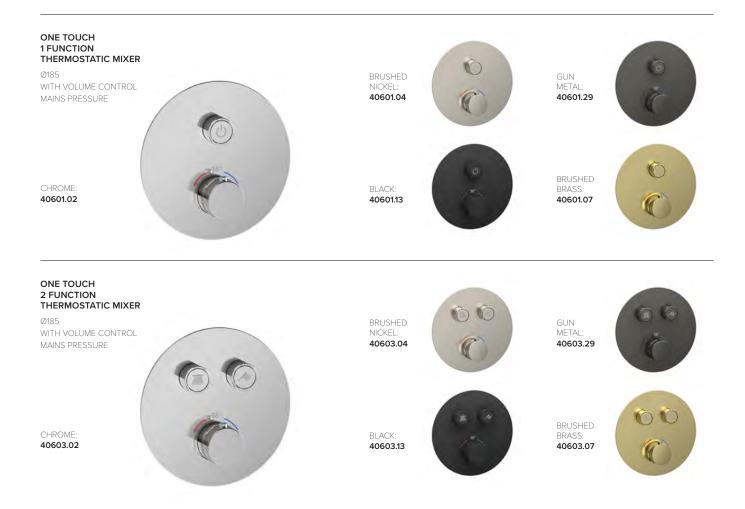

#### ONE TOUCH

#### SAFE AND ENJOYABLE SHOWERING

Perfect for families, the easy to operate One Touch Thermostatic Mixer allows you to precisely control the water flow rate, showerhead or handpiece function and temperature with a hot water limit preset at 38°C to prevent scalding.