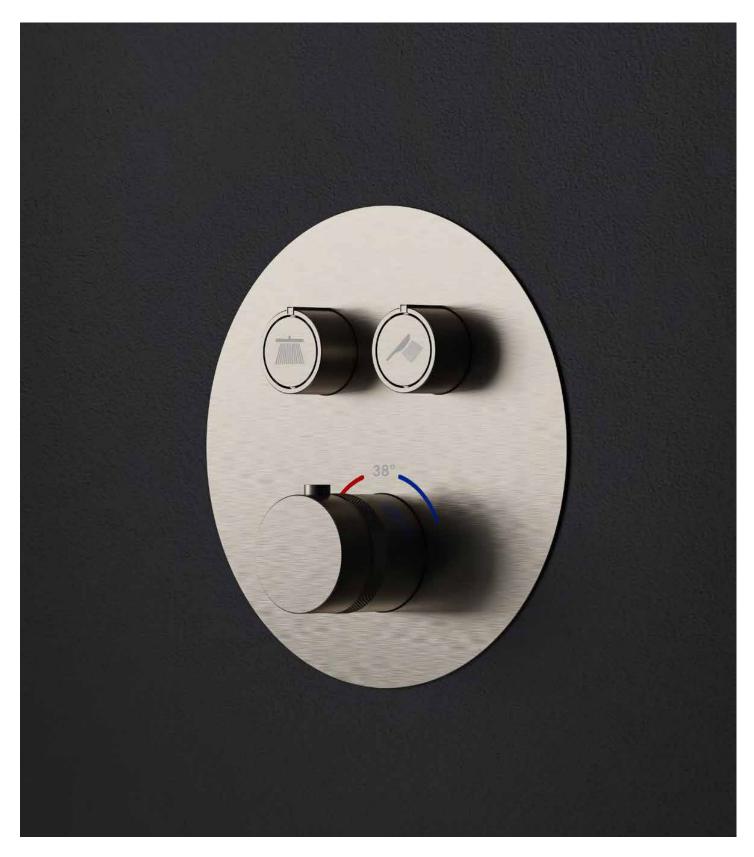

#### SAFE AND ENJOYABLE SHOWERING

Perfect for families, the easy to operate One Touch Thermostatic Mixer allows you to precisely control the water flow rate, showerhead or handpiece function and temperature with a hot water limit preset at 38°C to prevent scalding.

Precise temperature control Handpiece only Showerhead only Showerhead and handpiece

25 Vestey Drive Mt Wellington, Auckland 1060

PO Box 14695, Panmure Auckland 1741, New Zealand

Ph: +64 9 573 0490 +64 9 573 0495 Fax: Email: sales@robertson.co.nz